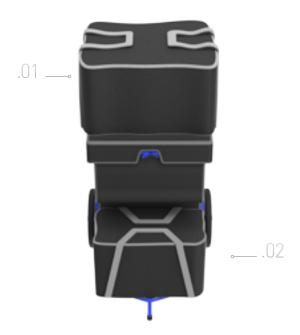

### LARGE SUPERIOR BAG 01

Indicated for linen transport (sheets, pillowcases and towels)

## LOWER BAG FOR CLEANING KIT 02

Suitable for chemical transport, mop replacements, toilet paper and eventual glass cleaning kit