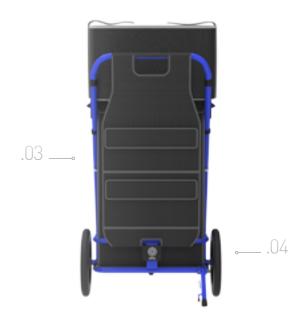

#### 03 **REAR PRACTICAL POCKETS**

To stock the welcome kit (leaflets, sheets, pens, etc.)

#### 04 **EXTRA LARGE WHEELS**

Making it highly manoeuvrable on all types of terrain and allowing perfect stability even when stationary thanks to the parking brake

DIMENSIONS mm 660 x 850 x 1160 h

WEIGHT kg. 14,1