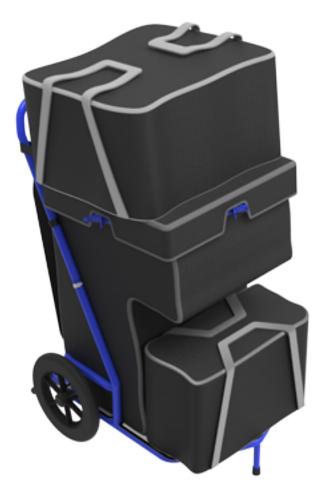

## WATERPROOF

The entire trolley's surface protects its content, preventing it from getting wet

# ORGANIZED INNER COMPARTMENT

Divided to store hotellerie,
practical carrying bag
for detergents, cloths
and sponges and double
compartment with
extra capacity for waste
collection

## COMPLETE

All the equipment on board in a single solution to save time and costs